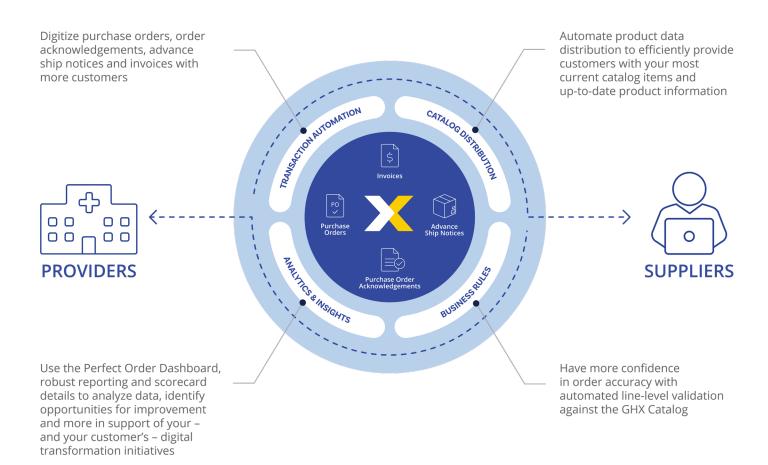

## Achieve More Accurate Order Transaction Data, Boost Efficiency and Accelerate from Order to Invoice

Digitize high volumes of order transactions with Exchange Advantage — a single connection to healthcare's leading digital trading network. This provides a foundation to efficiently scale operations as you grow. Business rules and automated catalog distribution work together to improve order transaction data accuracy and deliver a smoother transaction experience. Robust analytics and insights reduce guess work and friction in downstream processes so you can focus on more high-value strategic actions.

## **Benefits**

Reduce dependence on manual exception resolution with advanced logic incorporating machine learning and custom rules

Map information at item level including item quantity, unit of measure and description, to enrich your data and improve accuracy

Build supply chain resiliency with visibility to the root cause for exceptions

Gain insight with interactive and configurable analytics tools

Collaborate with customers to resolve exceptions with visibility to more accurate order transaction data

Lessen the strain on internal technology resources by reducing the burden of maintenance and testing on multiple point-to-point connections

Enable more time to focus on high-value growth activities and away from manual tactical tasks